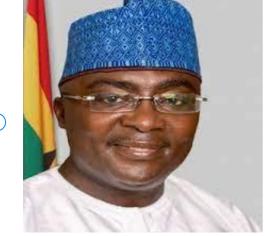

If there is a by-election and the race is between Mike Oquaye Junior of NPP and Elikplim Akurugu of the NDC who would you vote for?

If the 2024 elections were between Dr Alhaji Mahamudu Bawumia and John Mahama, who would you vote for as president?

Dr Alhaji Mahamudu Bawumia

John Mahama

- Someone else
- I will not vote

If the 2024 elections were between Allan Kodjo Kyeremanten and John Mahama, who would you vote for as president?

Kodjo Allan Kyeremanteng