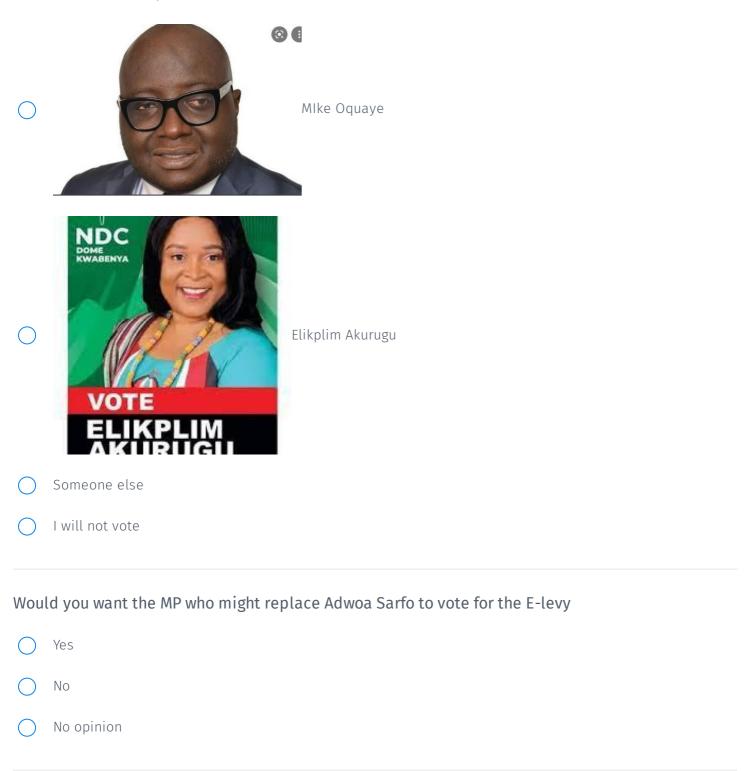

If there is a by-election and the race is between Mike Oquaye Junior of NPP and Elikplim Akurugu of the NDC who would you vote for?

If the 2024 elections were between Dr Alhaji Mahamudu Bawumia and John Mahama, who would you vote for as president?